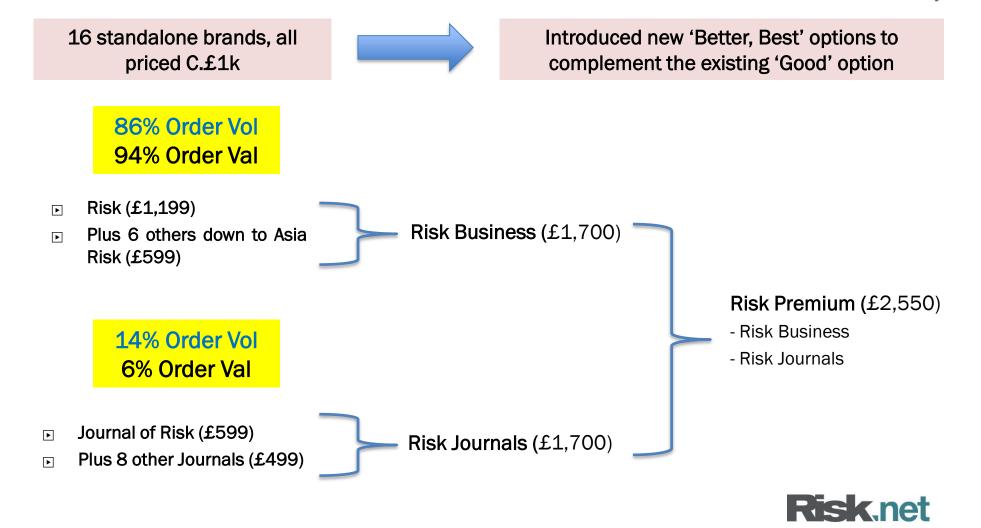

### UtilityWeek Transform with confidence

#### **Pricing optimisation**

Ellen Bennett, publishing director

- Traditional B2B multi-platform business model events (inc awards, roundtables, conferences) c 65% of revenue, subscriptions c 13%, remainder advertising/sponsored content
- Good organic growth on subscriptions
- Aimed to accelerate that growth to grow subscriptions to 25% of brand revenues within three years
- Decided to do that in three ways:
  - Limit what we were giving away for free (paywall)
  - Increase the value of our content (editorial restructure)
  - Target our core audience of utilities for corporate subscriptions



#### What we did

- Individual seats/small groups
  to corporate licenses
- Price tiered according to company revenue
- Increased individual