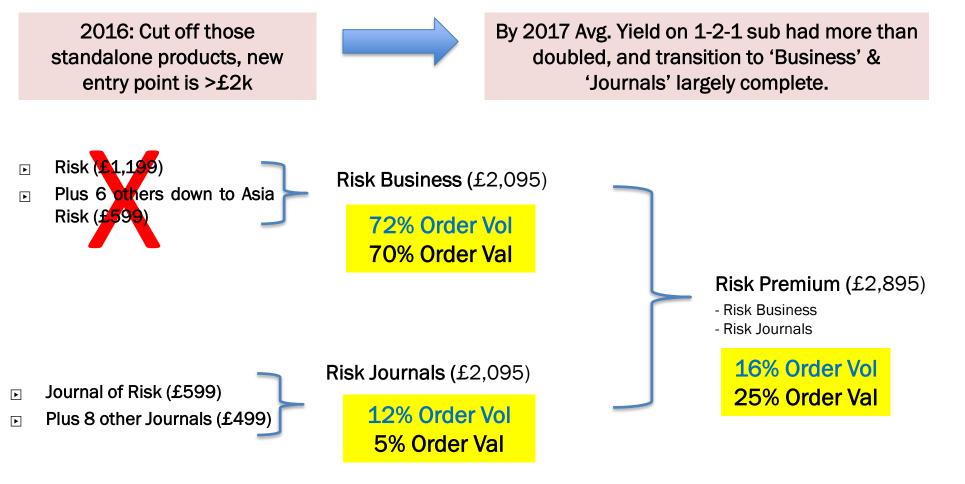

### UtilityWeek Transform with confidence

#### **Pricing optimisation**

Ellen Bennett, publishing director

- Traditional B2B multi-platform business model events (inc awards, roundtables, conferences) c 65% of revenue, subscriptions c 13%, remainder advertising/sponsored content
- Good organic growth on subscriptions
- Aimed to accelerate that growth to grow subscriptions to 25% of brand revenues within three years
- Decided to do that in three ways:
  - Limit what we were giving away for free (paywall)
  - Increase the value of our content (editorial restructure)
  - Target our core audience of utilities for corporate subscriptions



#### What we did

- Individual seats/small groups
  to corporate licenses
- Price tiered according to company revenue
- Increased individual pric