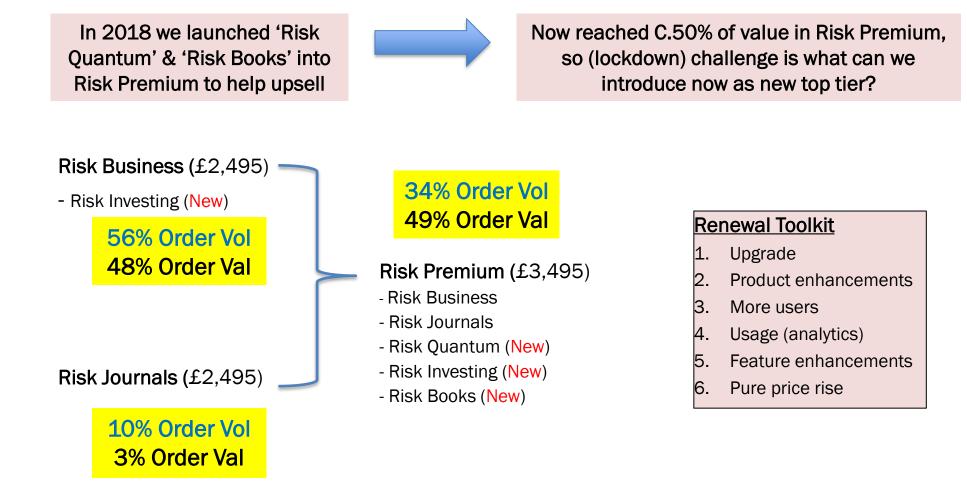

### UtilityWeek Transform with confidence

#### **Pricing optimisation**

Ellen Bennett, publishing director

- Traditional B2B multi-platform business model events (inc awards, roundtables, conferences) c 65% of revenue, subscriptions c 13%, remainder advertising/sponsored content
- Good organic growth on subscriptions
- Aimed to accelerate that growth to grow subscriptions to 25% of brand revenues within three years
- Decided to do that in three ways:
  - Limit what we were giving away for free (paywall)
  - Increase the value of our content (editorial restructure)
  - Target our core audience of utilities for corporate subscriptions



#### What we did

- Individual seats/small groups
  to corporate licenses
- Price tiered according to company revenue
- Increased individual price
-